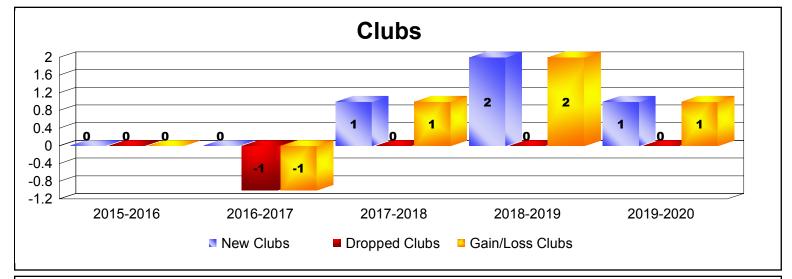

District J 1

As of December 2019 Cumulative

| Year      | New<br>Clubs | Dropped<br>Clubs | Gain/<br>Loss<br>Clubs | New<br>Members | Charter<br>Members | Reinstate<br>Members | Transfer<br>Members | Total<br>Member<br>Added | Total<br>Members<br>Dropped | Gain/<br>Loss<br>Members |
|-----------|--------------|------------------|------------------------|----------------|--------------------|----------------------|---------------------|--------------------------|-----------------------------|--------------------------|
| 2015-2016 | 0            | 0                | 0                      | 111            | 2                  | 5                    | 3                   | 121                      | -117                        | 4                        |
| 2016-2017 | 0            | -1               | -1                     | 126            | 6                  | 2                    | 7                   | 141                      | -127                        | 14                       |
| 2017-2018 | 1            | 0                | 1                      | 129            | 44                 | 7                    | 9                   | 189                      | -169                        | 20                       |
| 2018-2019 | 2            | 0                | 2                      | 122            | 51                 | 7                    | 1                   | 181                      | -156                        | 25                       |
| 2019-2020 | 1            | 0                | 1                      | 34             | 30                 | 1                    | 4                   | 69                       | -92                         | -23                      |
| Average   | 1            | 0                | 1                      | 104            | 27                 | 4                    | 5                   | 140                      | -132                        | 8                        |