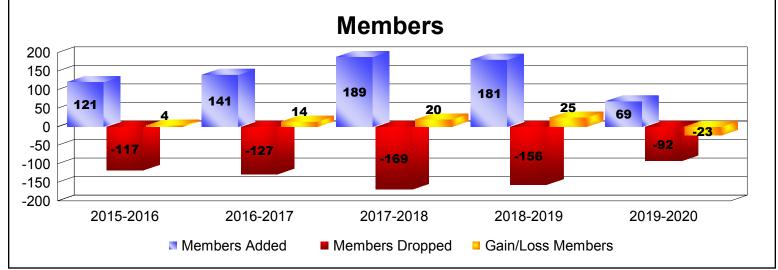

District J 1

As of December 2019 Cumulative

| Year      | New<br>Clubs | Dropped<br>Clubs | Gain/<br>Loss<br>Clubs | New<br>Members | Charter<br>Members | Reinstate<br>Members | Transfer<br>Members | Total<br>Member<br>Added | Total<br>Members<br>Dropped | Gain/<br>Loss<br>Members |
|-----------|--------------|------------------|------------------------|----------------|--------------------|----------------------|---------------------|--------------------------|-----------------------------|--------------------------|
| 2015-2016 | 0            | 0                | 0                      | 111            | 2                  | 5                    | 3                   | 121                      | -117                        | 4                        |
| 2016-2017 | 0            | -1               | -1                     | 126            | 6                  | 2                    | 7                   | 141                      | -127                        | 14                       |
| 2017-2018 | 1            | 0                | 1                      | 129            | 44                 | 7                    | 9                   | 189                      | -169                        | 20                       |
| 2018-2019 | 2            | 0                | 2                      | 122            | 51                 | 7                    | 1                   | 181                      | -156                        | 25                       |
| 2019-2020 | 1            | 0                | 1                      | 34             | 30                 | 1                    | 4                   | 69                       | -92                         | -23                      |
| Average   | 1            | 0                | 1                      | 104            | 27                 | 4                    | 5                   | 140                      | -132                        | 8                        |