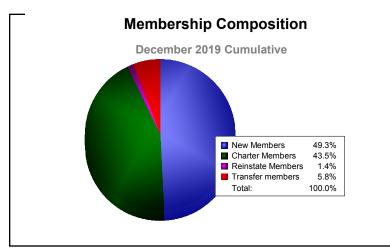

District J 1

As of December 2019 Cumulative

| Year      | New<br>Clubs | Dropped<br>Clubs | Gain/<br>Loss<br>Clubs | New<br>Members | Charter<br>Members | Reinstate<br>Members | Transfer<br>Members | Total<br>Member<br>Added | Total<br>Members<br>Dropped | Gain/<br>Loss<br>Members |
|-----------|--------------|------------------|------------------------|----------------|--------------------|----------------------|---------------------|--------------------------|-----------------------------|--------------------------|
| 2015-2016 | 0            | 0                | 0                      | 111            | 2                  | 5                    | 3                   | 121                      | -117                        | 4                        |
| 2016-2017 | 0            | -1               | -1                     | 126            | 6                  | 2                    | 7                   | 141                      | -127                        | 14                       |
| 2017-2018 | 1            | 0                | 1                      | 129            | 44                 | 7                    | 9                   | 189                      | -169                        | 20                       |
| 2018-2019 | 2            | 0                | 2                      | 122            | 51                 | 7                    | 1                   | 181                      | -156                        | 25                       |
| 2019-2020 | 1            | 0                | 1                      | 34             | 30                 | 1                    | 4                   | 69                       | -92                         | -23                      |
| Average   | 1            | 0                | 1                      | 104            | 27                 | 4                    | 5                   | 140                      | -132                        | 8                        |